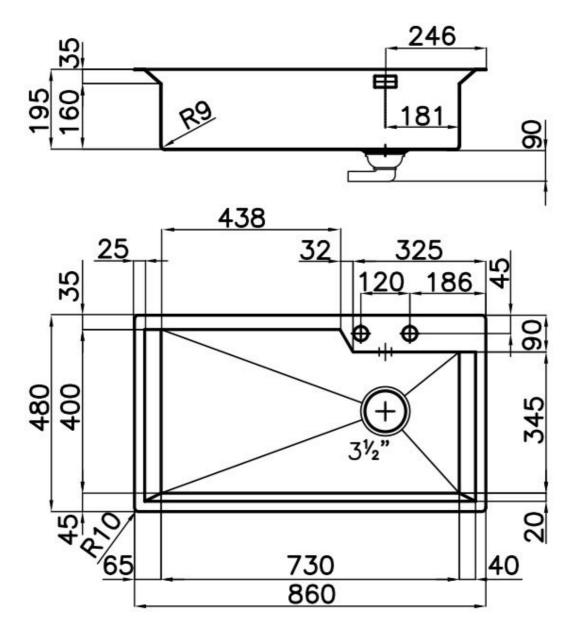

#### **DETAILS**

| Edge/Installation Type | Flush-mount   Top-mount                                         |
|------------------------|-----------------------------------------------------------------|
| Finish                 | Foster brushed                                                  |
| Material               | AISI 304 stainless steel                                        |
| Texture                | Brushed in line                                                 |
| Base                   | 90 cm                                                           |
| Dimensions             | 860x480 mm                                                      |
| Standard fittings      | Fixing hooks, gasket, drain, overflow and siphon, boxed packing |
| Mixer holes            | 2 standard holes                                                |
| Built-in hole          | View technical data sheet                                       |
|                        |                                                                 |

| Drainer                 | No                                                                                                                                                                                                                                                               |
|-------------------------|------------------------------------------------------------------------------------------------------------------------------------------------------------------------------------------------------------------------------------------------------------------|
| Width                   | 86 cm                                                                                                                                                                                                                                                            |
| Bowl dimension          | 730 x 440 mm                                                                                                                                                                                                                                                     |
| Number of bowls         | 1 bowl                                                                                                                                                                                                                                                           |
| Waste fitting           | Drain with automatic control SPACE                                                                                                                                                                                                                               |
| FEATURES                |                                                                                                                                                                                                                                                                  |
| Automatic waste fitting | The waste-fitting with round remote knob is supplied; a practical accessory which makes it unnecessary to get wet in order to drain the water from the bowl.                                                                                                     |
| Diamond-shape bottom    | The draining of water is an important feature in a sink, and it's always taken good care of in Foster products. In the bent-welded sinks, which would have a flat bottom, the proper draining is guaranteed by the elegant beveling, which helps the water flow. |
| Double mixer hole       | The large tap counter is already fitted with a series of 2 tap holes. In the second hole it is possible to install the remote control of the automatic drain or, alternatively, a practical soap dispenser.                                                      |
| High thickness          | Imm thick steel. A significant thickness, which guarantees the maximum sturdiness and durability.                                                                                                                                                                |
| Inclined recess         | A deep and inclined recess houses the burners and grigs, allowing to create a single work surface. The inclination also makes it extremely easy to clean the edges.                                                                                              |
| Perimetral overflow     | The overflow is always a security on the Foster sinks that prevents the overflow of water in case of oversights. The perimeter drain solution improves aesthetics thanks to its square and essential shape.                                                      |
| Save space system       | Drain and siphon are designed to leave as much space as possible in the under-sink area, more and more useful today for theseparate waste collection systems.                                                                                                    |

#### **TECHNICAL DATA**