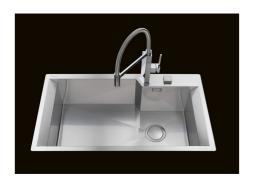

|
| Save space system       | Drain and siphon are designed to leave as much space as possible in the under-sink area, more and more useful today for theseparate waste collection systems.                                                                                                    |



Space waste fitting

The elegant SPACE steel cap closes the drain and leaves no visible residues collected in the basket below. Space also has a small footprint and allows the optimal use of the under-sink compartment.

Squared bowls - 0/9 radius

The square bowls of Foster have perfectly squared vertical edges, while those on the bottom have a small radius of 9 mm that facilitates cleaning operations.

#### **TECHNICAL DATA**







#### **GALLERY**





### **OPTIONAL ACCESSORIES**



HPDE twin chopping board 8644 100



Iroko-wood sliding chopping board 8656 001



Stainless steel plate rack 8100 303



Graters kit with ring-holder and food collection tray 8159 101



Stainless steel perforated tray 8151 000