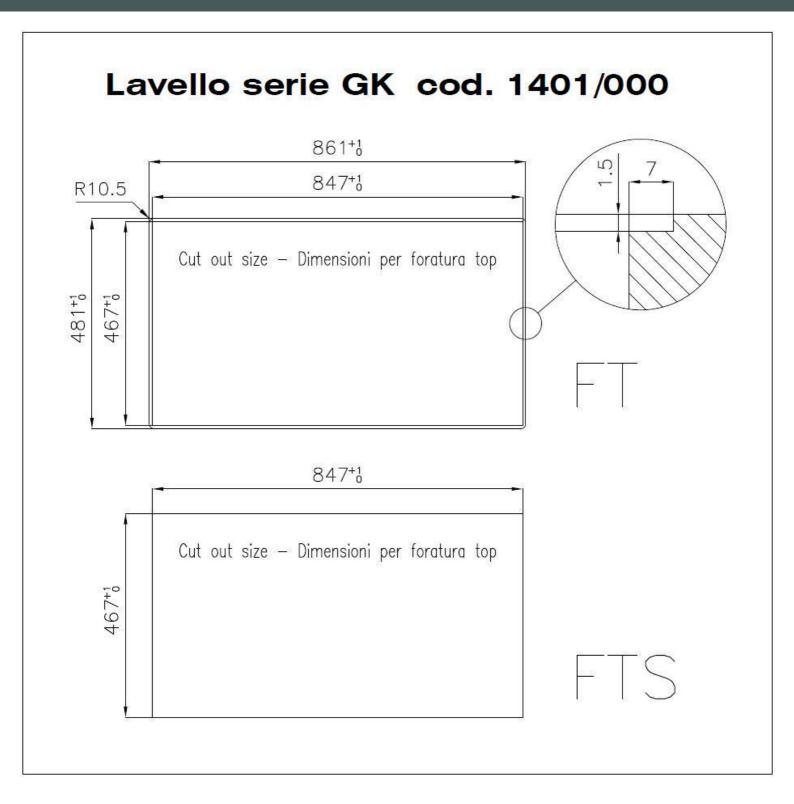

#### **DETAILS**

| Edge/Installation Type | Flush-mount   Top-mount                                         |
|------------------------|-----------------------------------------------------------------|
| Finish                 | Foster brushed                                                  |
| Material               | AISI 304 stainless steel                                        |
| Texture                | Brushed in line                                                 |
| Base                   | 90 cm                                                           |
| Dimensions             | 860x480 mm                                                      |
| Standard fittings      | Fixing hooks, gasket, drain, overflow and siphon, boxed packing |
| Mixer holes            | 2 standard holes                                                |
| Built-in hole          | View technical data sheet                                       |
|                        |                                                                 |

#### **TECHNICAL DATA**