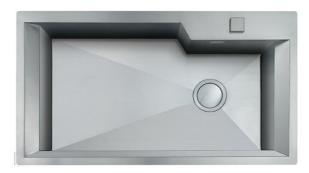

## Sink GK

Kitchen Sinks Code: 1401 000

#### **DETAILS**

| Edge/Installation Type | Flush-mount   Top-mount                                         |
|------------------------|-----------------------------------------------------------------|
| Finish                 | Foster brushed                                                  |
| Material               | AISI 304 stainless steel                                        |
| Texture                | Brushed in line                                                 |
| Base                   | 90 cm                                                           |
| Dimensions             | 860x480 mm                                                      |
| Standard fittings      | Fixing hooks, gasket, drain, overflow and siphon, boxed packing |
| Mixer holes            | 2 standard holes                                                |
| Built-in hole          | View technical data sheet                                       |
|                        |                                                                 |

| Drainer                 | No                                                                                                                                                                                                                                                               |
|-------------------------|------------------------------------------------------------------------------------------------------------------------------------------------------------------------------------------------------------------------------------------------------------------|
| Width                   | 86 cm                                                                                                                                                                                                                                                            |
| Bowl dimension          | 730 x 440 mm                                                                                                                                                                                                                                                     |
| Number of bowls         | 1 bowl                                                                                                                                                                                                                                                           |
| Waste fitting           | Drain with automatic control SPACE                                                                                                                                                                                                                               |
| FEATURES                |                                                                                                                                                                                                                                                                  |
| Automatic waste fitting | The waste-fitting with round remote knob is supplied; a practical accessory which makes it unnecessary to get wet in order to drain the water from the bowl.                                                                                                     |
| Diamond-shape bottom    | The draining of water is an important feature in a sink, and it's always taken good care of in Foster products. In the bent-welded sinks, which would have a flat bottom, the proper draining is guaranteed by the elegant beveling, which helps the water flow. |
| Double mixer hole       | The large tap counter is already fitted with a series of 2 tap holes. In the second hole it is possible to install the remote control of the automatic drain or, alternatively, a practical soap dispenser.                                                      |
| High thickness          | Imm thick steel. A significant thickness, which guarantees the maximum sturdiness and durability.                                                                                                                                                                |
| Inclined recess         | A deep and inclined recess houses the burners and grigs, allowing to create a single work surface. The inclination also makes it extremely easy to clean the edges.                                                                                              |
| Perimetral overflow     | The overflow is always a security on the Foster sinks that prevents the overflow of water in case of oversights. The perimeter drain solution improves aesthetics thanks to its square and essential shape.                                                      |
| Save space system       | Drain and siphon are designed to leave as much space as possible in the under-sink area, more and more useful today for theseparate waste collection systems.                                                                                                    |